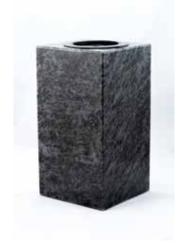

# **SV001** Square Shaped Vase

▶ Application : Gravestone vase with a hole for a plastic insert