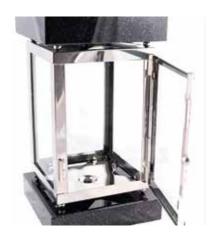

#### Square Shaped Lantern

- Materials used: Combined granite with stainless steel
- ▶ Available materials: Popular Granite colors available in India
- ▶ Application: Grave lantern adapted to electric and grave candles