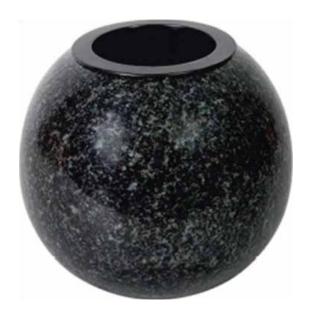

## **W4** Round Vase

▶ Material : Granite

▶ Application : Gravestone vase with a hole for a plastic insert