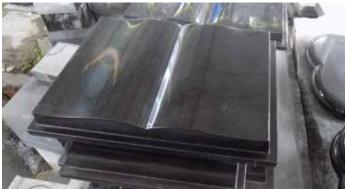

#### BK002 Book

▶ Material : Granite

▶ Application : A hand-made granite book, intended for an inscription