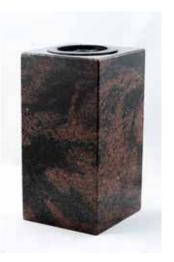

# **SV001** Square Shaped Vase

▶ Application : Gravestone vase with a hole for a plastic insert