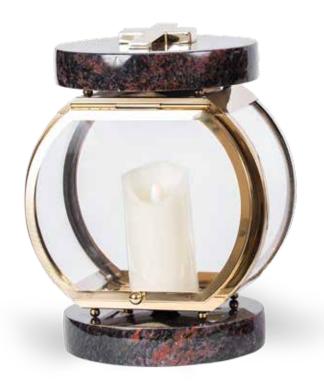

#### **LOK** Round Shaped Lantern

- ▶ Materials used: Combined granite with stainless steel
- ▶ Available materials: Popular Granite colors available in India
- ▶ Application: Grave lantern adapted to electric and grave candles

We have unique lantern designs which are exclusively made and supplied by our company. These lanterns are assembled with Granite, stainless steel and are adaptable to electric and grave candles. These enchanting models adds more beauty to the surroundings. Since, we have a very strong supply of these lanterns, we would be able to serve lanterns that would last a lifetime.