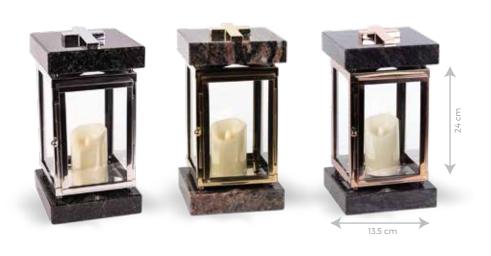

We have unique lantern designs which are exclusively made and supplied by our company. These lanterns are assembled with Granite, stainless steel and are adaptable to electric and grave candles. These enchanting models adds more beauty to the surroundings. Since, we have a very strong supply of these lanterns, we would be able to serve lanterns that would last a lifetime.

#### Round Shaped Lantern

- ▶ Materials used: Combined granite with stainless steel
- Available materials: Popular Granite colors available in India
- ▶ Application: Grave lantern adapted to electric and grave candles

#### Square Shaped Lantern

- Materials used: Combined granite with stainless steel
- ▶ Available materials: Popular Granite colors available in India
- ▶ Application: Grave lantern adapted to electric and grave candles

#### **LOK** Round Shaped Lantern

- ▶ Materials used: Combined granite with stainless steel
- ▶ Available materials: Popular Granite colors available in India
- ▶ Application: Grave lantern adapted to electric and grave candles