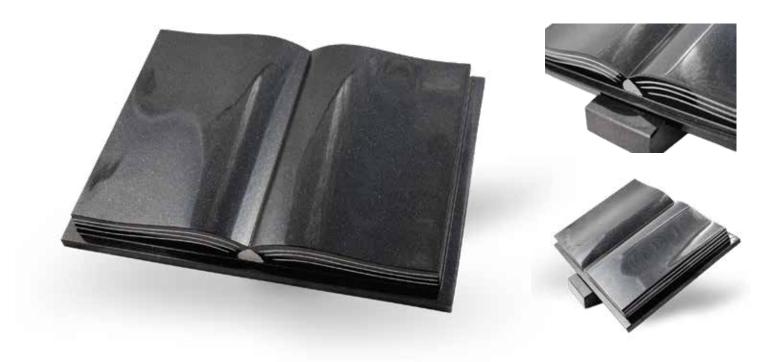

#### BK002 Book

▶ Material : Granite

▶ Application : A hand-made granite book, intended for an inscription