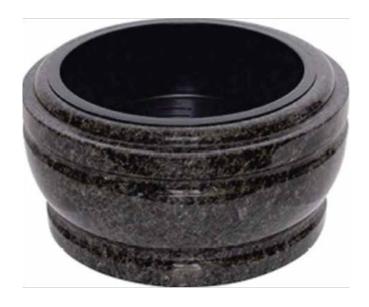

#### **RB010** Round Shaped Bowl

**RB011** Round Shaped Bowl

Material : Granite

▶ Application : Gravestone with a hole for plastic insert