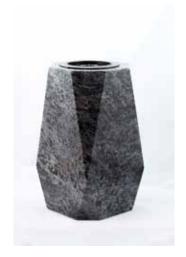

## **DV001** Diamond Shaped Vase

▶ Application : Gravestone vase with a hole for a plastic insert