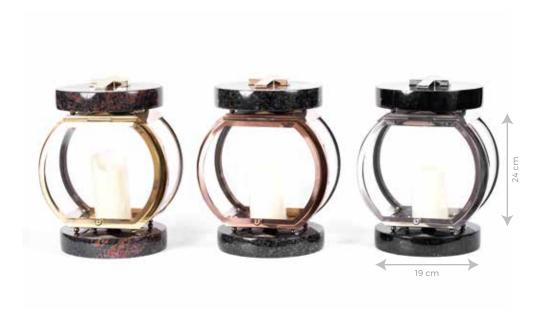

#### **LOK** Round Shaped Lantern

- ▶ Materials used: Combined granite with stainless steel
- ▶ Available materials: Popular Granite colors available in India
- ▶ Application: Grave lantern adapted to electric and grave candles

We have unique lantern designs which are exclusively made and supplied by our company. These lanterns are assembled with Granite, stainless steel and are adaptable to electric and grave candles. These enchanting models adds more beauty to the surroundings. Since, we have a very strong supply of these lanterns, we would be able to serve lanterns that would last a lifetime.