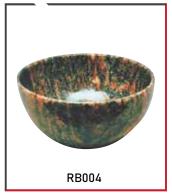

#### **RB010** Round Shaped Bowl

**RB011** Round Shaped Bowl

Material : Granite

▶ Application : Gravestone with a hole for plastic insert

#### **RB001** Round Shaped Bowl

Material : Granite

Application: Tombstone granite ball with a

hole to insert flowers

#### **RB012** Round Shaped Bowl

Material : Granite

Application : Tombstone granite ball with a

hole to insert flowers