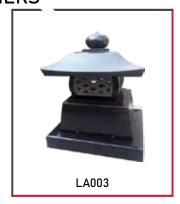

We have unique lantern designs which are exclusively made and supplied by our company. These lanterns are assembled with Granite, stainless steel and are adaptable to electric and grave candles. These enchanting models adds more beauty to the surroundings. Since, we have a very strong supply of these lanterns, we would be able to serve lanterns that would last a lifetime.

#### **LOK** Round Shaped Lantern

- ▶ Materials used: Combined granite with stainless steel
- ▶ Available materials: Popular Granite colors available in India
- ▶ Application: Grave lantern adapted to electric and grave candles