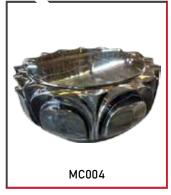

## SB002 Square Shaped Bowl

**DB001** Diamond Shaped Bowl

Material : Granite

▶ Application : Gravestone with a hole for plastic insert

50 cm