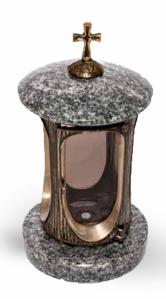

We have unique lantern designs which are exclusively made and supplied by our company. These lanterns are assembled with Granite, stainless steel and are adaptable to electric and grave candles. These enchanting models adds more beauty to the surroundings. Since, we have a very strong supply of these lanterns, we would be able to serve lanterns that would last a lifetime.

#### **LOK** Round Shaped Lantern

- ▶ Materials used: Combined granite with stainless steel
- ▶ Available materials: Popular Granite colors available in India
- ▶ Application: Grave lantern adapted to electric and grave candles