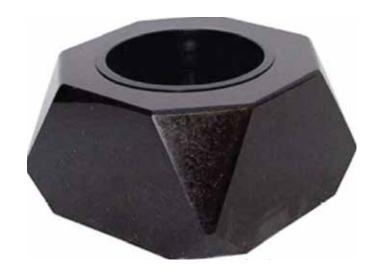

#### **RB010** Round Shaped Bowl

**RB011** Round Shaped Bowl

Material : Granite

▶ Application : Gravestone with a hole for plastic insert