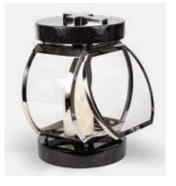

#### **LOK** Round Shaped Lantern

- ▶ Materials used: Combined granite with stainless steel
- ▶ Available materials: Popular Granite colors available in India
- ▶ Application: Grave lantern adapted to electric and grave candles