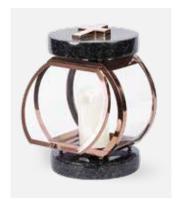

#### **LOK** Round Shaped Lantern

- ▶ Materials used: Combined granite with stainless steel
- ▶ Available materials: Popular Granite colors available in India
- ▶ Application: Grave lantern adapted to electric and grave candles