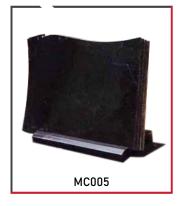

## **BS001** Book Stand

▶ Material : Granite

▶ Application : A stand for notes such as books, heart, papyrus