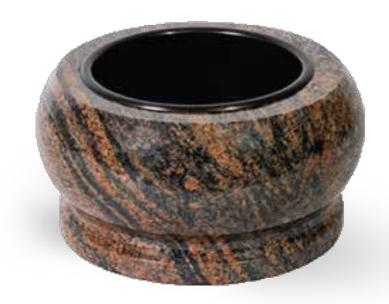

## SB002 Square Shaped Bowl

**DB001** Diamond Shaped Bowl

Material : Granite

▶ Application : Gravestone with a hole for plastic insert

50 cm