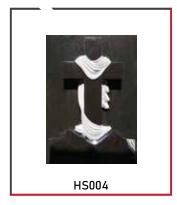

We have unique lantern designs which are exclusively made and supplied by our company. These lanterns are assembled with Granite, stainless steel and are adaptable to electric and grave candles. These enchanting models adds more beauty to the surroundings. Since, we have a very strong supply of these lanterns, we would be able to serve lanterns that would last a lifetime.

#### Square Shaped Lantern

- Materials used: Combined granite with stainless steel
- ▶ Available materials: Popular Granite colors available in India
- ▶ Application: Grave lantern adapted to electric and grave candles