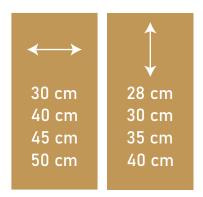

#### PW001 Pillow

**←**→

40 cm 45 cm 50 cm → 30 cm 35 cm 40 cm

▶ Material : Granite

▶ Application : Granite Cushion, Designed for Inscription,

**Sentences** 

#### PA001 Papirus

40 cm 45 cm 50 cm 60 cm 30 cm 35 cm 40 cm 40 cm

Material : Granite

▶ Application : Hand made granite papyrus, intended for inscription, sentences