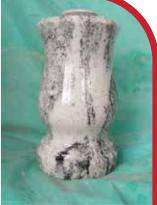

## **W4** Round Vase

▶ Material : Granite

▶ Application : Gravestone vase with a hole for a plastic insert