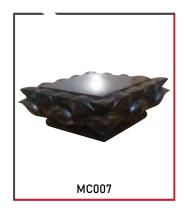

#### **RB010** Round Shaped Bowl

**RB011** Round Shaped Bowl

Material : Granite

▶ Application : Gravestone with a hole for plastic insert