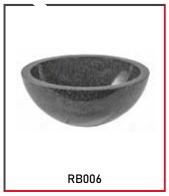

#### **RB010** Round Shaped Bowl

**RB011** Round Shaped Bowl

Material : Granite

▶ Application : Gravestone with a hole for plastic insert

#### **RB001** Round Shaped Bowl

Material : Granite

Application: Tombstone granite ball with a

hole to insert flowers

#### **RB012** Round Shaped Bowl

Material : Granite

Application : Tombstone granite ball with a

hole to insert flowers