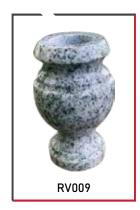

# **SV001** Square Shaped Vase

▶ Application : Gravestone vase with a hole for a plastic insert

## **DV001** Diamond Shaped Vase

▶ Application : Gravestone vase with a hole for a plastic insert

## **W4** Round Vase

▶ Material : Granite

▶ Application : Gravestone vase with a hole for a plastic insert