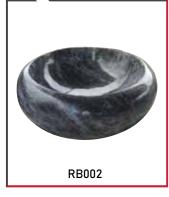

## SB002 Square Shaped Bowl

**DB001** Diamond Shaped Bowl

Material : Granite

▶ Application : Gravestone with a hole for plastic insert

50 cm

#### **RB010** Round Shaped Bowl

**RB011** Round Shaped Bowl

Material : Granite

▶ Application : Gravestone with a hole for plastic insert