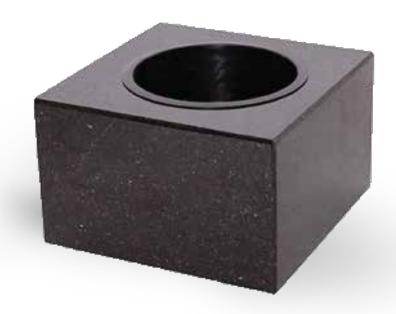

## SB002 Square Shaped Bowl

**DB001** Diamond Shaped Bowl

Material : Granite

▶ Application : Gravestone with a hole for plastic insert

50 cm