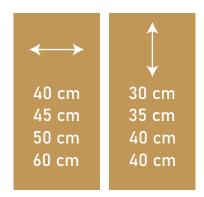

#### PW001 Pillow

**←**→

40 cm 45 cm 50 cm → 30 cm 35 cm 40 cm

▶ Material : Granite

▶ Application : Granite Cushion, Designed for Inscription,

**Sentences** 

#### PA001 Papirus

40 cm 45 cm 50 cm 60 cm 30 cm 35 cm 40 cm 40 cm

Material : Granite

▶ Application : Hand made granite papyrus, intended for inscription, sentences