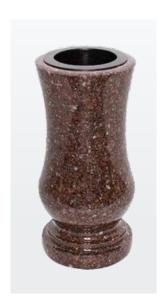

# **SV001** Square Shaped Vase

▶ Application : Gravestone vase with a hole for a plastic insert

## **DV001** Diamond Shaped Vase

▶ Application : Gravestone vase with a hole for a plastic insert

## **W4** Round Vase

▶ Material : Granite

▶ Application : Gravestone vase with a hole for a plastic insert