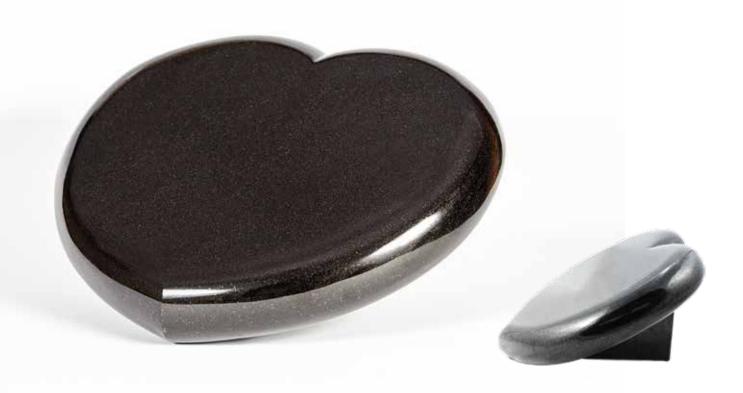

#### **HE002** Heart

Material : Granite

Application : Hand-made granite heart for writing and sentences