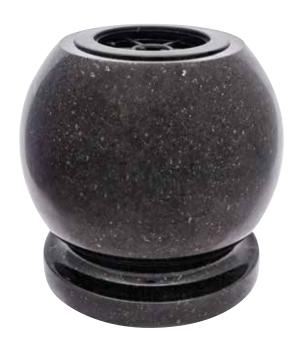

#### **RB010** Round Shaped Bowl

**RB011** Round Shaped Bowl

Material : Granite

▶ Application : Gravestone with a hole for plastic insert

#### **RB001** Round Shaped Bowl

Material : Granite

Application: Tombstone granite ball with a

hole to insert flowers

#### **RB012** Round Shaped Bowl

Material : Granite

Application : Tombstone granite ball with a

hole to insert flowers