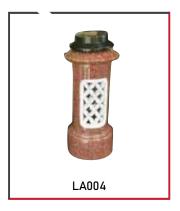

#### **LOK** Round Shaped Lantern

- ▶ Materials used: Combined granite with stainless steel
- ▶ Available materials: Popular Granite colors available in India
- ▶ Application: Grave lantern adapted to electric and grave candles

We have unique lantern designs which are exclusively made and supplied by our company. These lanterns are assembled with Granite, stainless steel and are adaptable to electric and grave candles. These enchanting models adds more beauty to the surroundings. Since, we have a very strong supply of these lanterns, we would be able to serve lanterns that would last a lifetime.