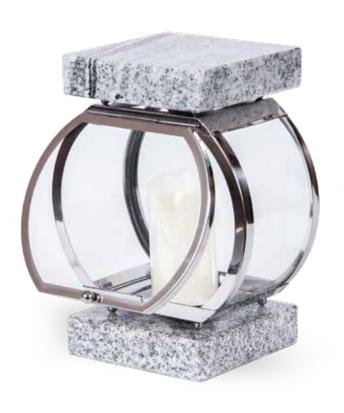

We have unique lantern designs which are exclusively made and supplied by our company. These lanterns are assembled with Granite, stainless steel and are adaptable to electric and grave candles. These enchanting models adds more beauty to the surroundings. Since, we have a very strong supply of these lanterns, we would be able to serve lanterns that would last a lifetime.

#### **LOK** Round Shaped Lantern

- ▶ Materials used: Combined granite with stainless steel
- ▶ Available materials: Popular Granite colors available in India
- ▶ Application: Grave lantern adapted to electric and grave candles