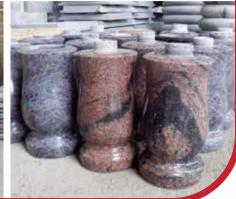

We have unique lantern designs which are exclusively made and supplied by our company. These lanterns are assembled with Granite, stainless steel and are adaptable to electric and grave candles. These enchanting models adds more beauty to the surroundings. Since, we have a very strong supply of these lanterns, we would be able to serve lanterns that would last a lifetime.

#### Round Shaped Lantern

- ▶ Materials used: Combined granite with stainless steel
- Available materials: Popular Granite colors available in India
- ▶ Application: Grave lantern adapted to electric and grave candles

#### Square Shaped Lantern

- Materials used: Combined granite with stainless steel
- ▶ Available materials: Popular Granite colors available in India
- ▶ Application: Grave lantern adapted to electric and grave candles

#### **LOK** Round Shaped Lantern

- ▶ Materials used: Combined granite with stainless steel
- ▶ Available materials: Popular Granite colors available in India
- ▶ Application: Grave lantern adapted to electric and grave candles