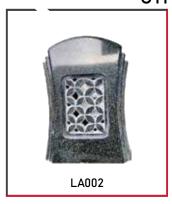

We have unique lantern designs which are exclusively made and supplied by our company. These lanterns are assembled with Granite, stainless steel and are adaptable to electric and grave candles. These enchanting models adds more beauty to the surroundings. Since, we have a very strong supply of these lanterns, we would be able to serve lanterns that would last a lifetime.

#### Round Shaped Lantern

- ▶ Materials used: Combined granite with stainless steel
- Available materials: Popular Granite colors available in India
- ▶ Application: Grave lantern adapted to electric and grave candles

#### **LOK** Round Shaped Lantern

- ▶ Materials used: Combined granite with stainless steel
- ▶ Available materials: Popular Granite colors available in India
- ▶ Application: Grave lantern adapted to electric and grave candles