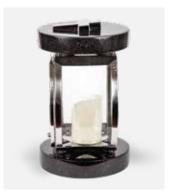

#### Round Shaped Lantern

- ▶ Materials used: Combined granite with stainless steel
- Available materials: Popular Granite colors available in India
- ▶ Application: Grave lantern adapted to electric and grave candles