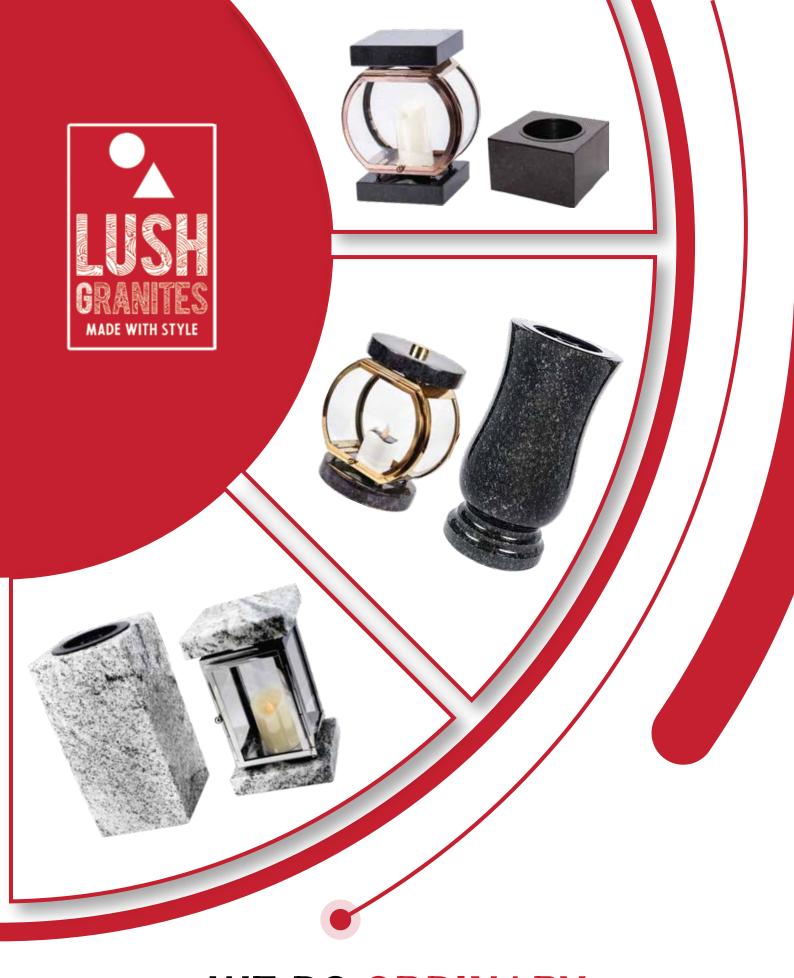

We have unique lantern designs which are exclusively made and supplied by our company. These lanterns are assembled with Granite, stainless steel and are adaptable to electric and grave candles. These enchanting models adds more beauty to the surroundings. Since, we have a very strong supply of these lanterns, we would be able to serve lanterns that would last a lifetime.

#### Round Shaped Lantern

- ▶ Materials used: Combined granite with stainless steel
- Available materials: Popular Granite colors available in India
- ▶ Application: Grave lantern adapted to electric and grave candles

#### Square Shaped Lantern

- Materials used: Combined granite with stainless steel
- ▶ Available materials: Popular Granite colors available in India
- ▶ Application: Grave lantern adapted to electric and grave candles

#### **LOK** Round Shaped Lantern

- ▶ Materials used: Combined granite with stainless steel
- ▶ Available materials: Popular Granite colors available in India
- ▶ Application: Grave lantern adapted to electric and grave candles