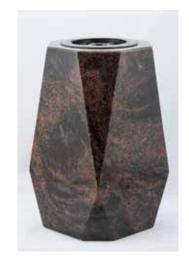

# **SV001** Square Shaped Vase

▶ Application : Gravestone vase with a hole for a plastic insert

## **DV001** Diamond Shaped Vase

▶ Application : Gravestone vase with a hole for a plastic insert

## **W4** Round Vase

▶ Material : Granite

▶ Application : Gravestone vase with a hole for a plastic insert