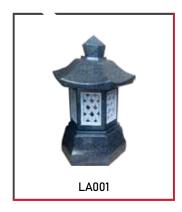

We have unique lantern designs which are exclusively made and supplied by our company. These lanterns are assembled with Granite, stainless steel and are adaptable to electric and grave candles. These enchanting models adds more beauty to the surroundings. Since, we have a very strong supply of these lanterns, we would be able to serve lanterns that would last a lifetime.

#### Round Shaped Lantern

- ▶ Materials used: Combined granite with stainless steel
- Available materials: Popular Granite colors available in India
- ▶ Application: Grave lantern adapted to electric and grave candles

#### **LOK** Round Shaped Lantern

- ▶ Materials used: Combined granite with stainless steel
- ▶ Available materials: Popular Granite colors available in India
- ▶ Application: Grave lantern adapted to electric and grave candles