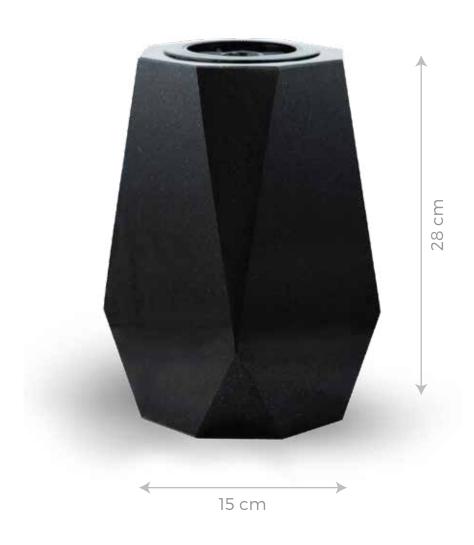

## **DV001** Diamond Shaped Vase

▶ Application : Gravestone vase with a hole for a plastic insert