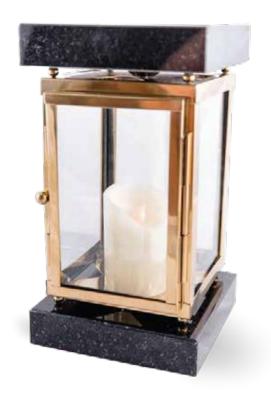

We have unique lantern designs which are exclusively made and supplied by our company. These lanterns are assembled with Granite, stainless steel and are adaptable to electric and grave candles. These enchanting models adds more beauty to the surroundings. Since, we have a very strong supply of these lanterns, we would be able to serve lanterns that would last a lifetime.

#### Round Shaped Lantern

- ▶ Materials used: Combined granite with stainless steel
- Available materials: Popular Granite colors available in India
- ▶ Application: Grave lantern adapted to electric and grave candles

#### Square Shaped Lantern

- Materials used: Combined granite with stainless steel
- ▶ Available materials: Popular Granite colors available in India
- ▶ Application: Grave lantern adapted to electric and grave candles

#### **LOK** Round Shaped Lantern

- ▶ Materials used: Combined granite with stainless steel
- ▶ Available materials: Popular Granite colors available in India
- ▶ Application: Grave lantern adapted to electric and grave candles