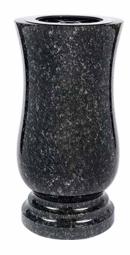

## **W4** Round Vase

▶ Material : Granite

▶ Application : Gravestone vase with a hole for a plastic insert