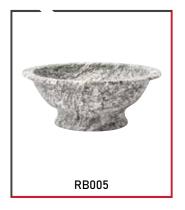

#### **RB010** Round Shaped Bowl

**RB011** Round Shaped Bowl

Material : Granite

▶ Application : Gravestone with a hole for plastic insert

#### **RB001** Round Shaped Bowl

Material : Granite

Application: Tombstone granite ball with a

hole to insert flowers

#### **RB012** Round Shaped Bowl

Material : Granite

Application : Tombstone granite ball with a

hole to insert flowers