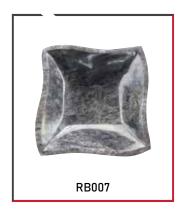

## SB002 Square Shaped Bowl

**DB001** Diamond Shaped Bowl

Material : Granite

▶ Application : Gravestone with a hole for plastic insert

50 cm