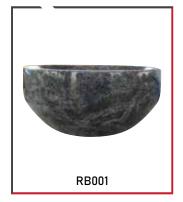

#### **RB001** Round Shaped Bowl

Material : Granite

Application: Tombstone granite ball with a

hole to insert flowers