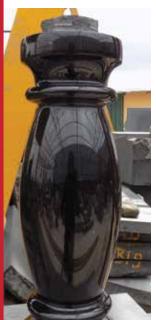

We have unique lantern designs which are exclusively made and supplied by our company. These lanterns are assembled with Granite, stainless steel and are adaptable to electric and grave candles. These enchanting models adds more beauty to the surroundings. Since, we have a very strong supply of these lanterns, we would be able to serve lanterns that would last a lifetime.

#### Round Shaped Lantern

- ▶ Materials used: Combined granite with stainless steel
- Available materials: Popular Granite colors available in India
- ▶ Application: Grave lantern adapted to electric and grave candles

#### Square Shaped Lantern

- Materials used: Combined granite with stainless steel
- ▶ Available materials: Popular Granite colors available in India
- ▶ Application: Grave lantern adapted to electric and grave candles

#### **LOK** Round Shaped Lantern

- ▶ Materials used: Combined granite with stainless steel
- ▶ Available materials: Popular Granite colors available in India
- ▶ Application: Grave lantern adapted to electric and grave candles