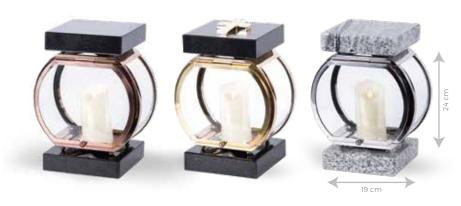

We have unique lantern designs which are exclusively made and supplied by our company. These lanterns are assembled with Granite, stainless steel and are adaptable to electric and grave candles. These enchanting models adds more beauty to the surroundings. Since, we have a very strong supply of these lanterns, we would be able to serve lanterns that would last a lifetime.

#### Round Shaped Lantern

- ▶ Materials used: Combined granite with stainless steel
- Available materials: Popular Granite colors available in India
- ▶ Application: Grave lantern adapted to electric and grave candles

#### Square Shaped Lantern

- Materials used: Combined granite with stainless steel
- ▶ Available materials: Popular Granite colors available in India
- ▶ Application: Grave lantern adapted to electric and grave candles

#### **LOK** Round Shaped Lantern

- ▶ Materials used: Combined granite with stainless steel
- ▶ Available materials: Popular Granite colors available in India
- ▶ Application: Grave lantern adapted to electric and grave candles