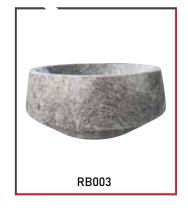

#### **RB010** Round Shaped Bowl

**RB011** Round Shaped Bowl

Material : Granite

▶ Application : Gravestone with a hole for plastic insert

#### **RB012** Round Shaped Bowl

Material : Granite

Application : Tombstone granite ball with a

hole to insert flowers