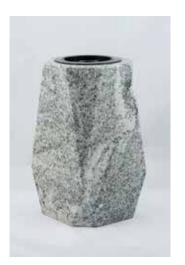

# **SV001** Square Shaped Vase

▶ Application : Gravestone vase with a hole for a plastic insert

## **DV001** Diamond Shaped Vase

▶ Application : Gravestone vase with a hole for a plastic insert

## **W4** Round Vase

▶ Material : Granite

▶ Application : Gravestone vase with a hole for a plastic insert