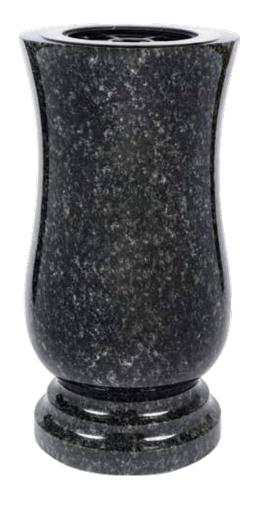

# **SV001** Square Shaped Vase

▶ Application : Gravestone vase with a hole for a plastic insert

## **DV001** Diamond Shaped Vase

▶ Application : Gravestone vase with a hole for a plastic insert

## **W4** Round Vase

▶ Material : Granite

▶ Application : Gravestone vase with a hole for a plastic insert